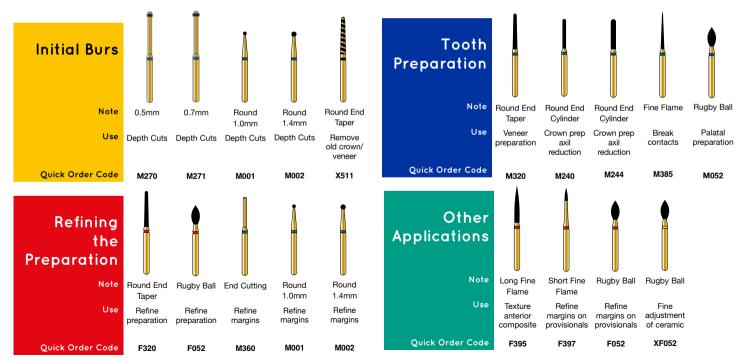

## Dr Christopher Orr Anterior Restoration Kit

Developed by Dr Christopher Orr to provide all the burs required for anterior restorations. This extensive kit includes the new Depth Marker Burs designed by Dr Zeynep Ayhan for use in predictable, precise and repeatable tooth preparation for porcelain laminate veneers, as well as all the burs needed for metal-ceramic and all-ceramic anterior crown preparations, refining anterior provisionals and finishing anterior ceramic restorations. Also included are burs for the placement and finishing of direct composites. The kit contains sixteen Schottlander Gold Diamond Burs consisting of one coarse, ten medium, four fine and one extra fine diamond burs.